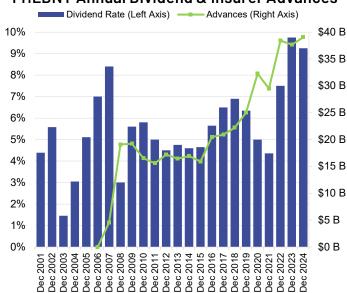

#### **FHLBNY Annual Dividend & Insurer Advances**

Note: There is no guarantee that the level of future dividends will reflect the level of previous dividend payouts. Dividend information is as of 4Q2024.