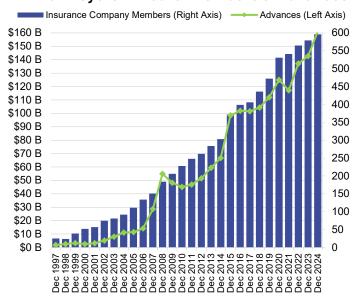

#### FHLBank System Insurer Members & Advances

Year-over-year, insurance company membership in the FHLBank system and the FHLBNY has continually grown. Members are taking advantage of attractive borrowing terms — advances to insurance-company members are at all-time highs and used for various funding, including untapped emergency liquidity, spread enhancement, asset and liability management needs and acquisitions.