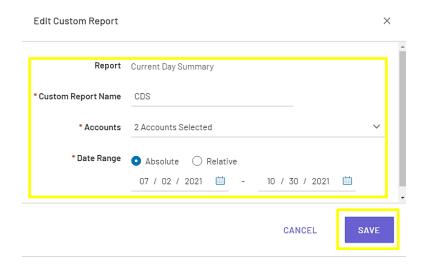

#### **Edit Custom Report**

You can make changes to an existing Custom Standard Report in the Custom Report screen by selecting the three-dot [:] Actions menu and selecting [**Edit Custom Report**] from the dropdown list.

You will be navigated to the Edit Custom Report screen. Make your edits to the field values and then select the [**Save**] button.