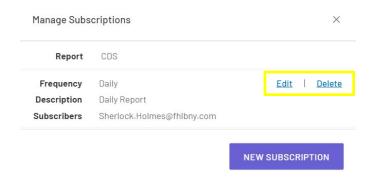

#### **Delete Subscription**

A Report Subscription can be deleted in the Manage Subscriptions menu by selecting the [**Delete**] button, then confirming your intention to delete the subscription.