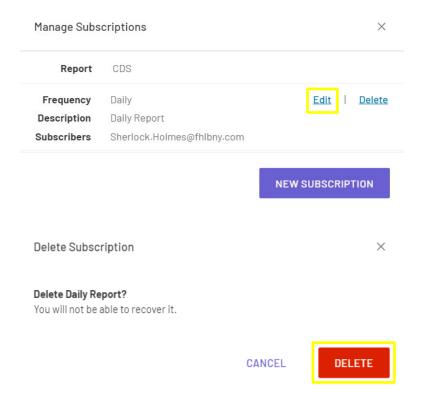

### Edit Subscription

A Report Subscription can be edited from the Manage Subscriptions menu by selecting the [**Edit**] button. You will see the menu fields populated with the subscription's information. All information can be changed except for the description field. Select the [**Save**] button to save your edits.

| Manage Subscription |           |                 |                |      |
|---------------------|-----------|-----------------|----------------|------|
|                     | Report    | Current Day Sur | mmary          |      |
| Des                 | scription | Daily Report    |                |      |
| *Fr                 | equency   | Daily           | ~              |      |
| * Delivery Tir      | me (EST)  | 09:00 AM        | ~              |      |
| * Sub               | scribers  | Sherlock.Holm   | nes@fhlbny.com |      |
|                     |           |                 |                | -    |
|                     |           |                 | CANCEL         | SAVE |

#### **Delete Subscription**

A Report Subscription can be deleted in the Manage Subscriptions menu by selecting the [**Delete**] button, then confirming your intention to delete the subscription.