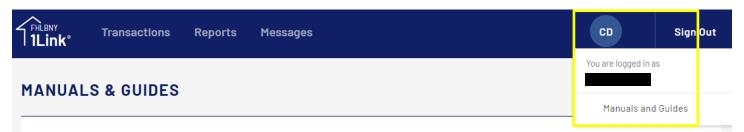

## **Manuals and Guides**

The 'Manuals and Guides' section gives you access to other FHLBNY Manuals and Guides. You can find this section by clicking on your Avatar (circle icon with your initials on the top right) and select [**Manuals and Guides**].