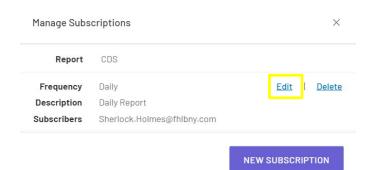

If there are no existing subscriptions for the report you selected, the following message will be displayed: "You currently don't have any Subscriptions yet. When you do they will appear here."

You can view the details of any of your subscriptions by opening the 'Manage Subscriptions' menu for the respective report type, then select [**Edit**]. Refer to the 'Edit Subscription' section to make changes.

### Edit Subscription

A Report Subscription can be edited from the Manage Subscriptions menu by selecting the [**Edit**] button. You will see the menu fields populated with the subscription's information. All information can be changed except for the description field. Select the [**Save**] button to save your edits.